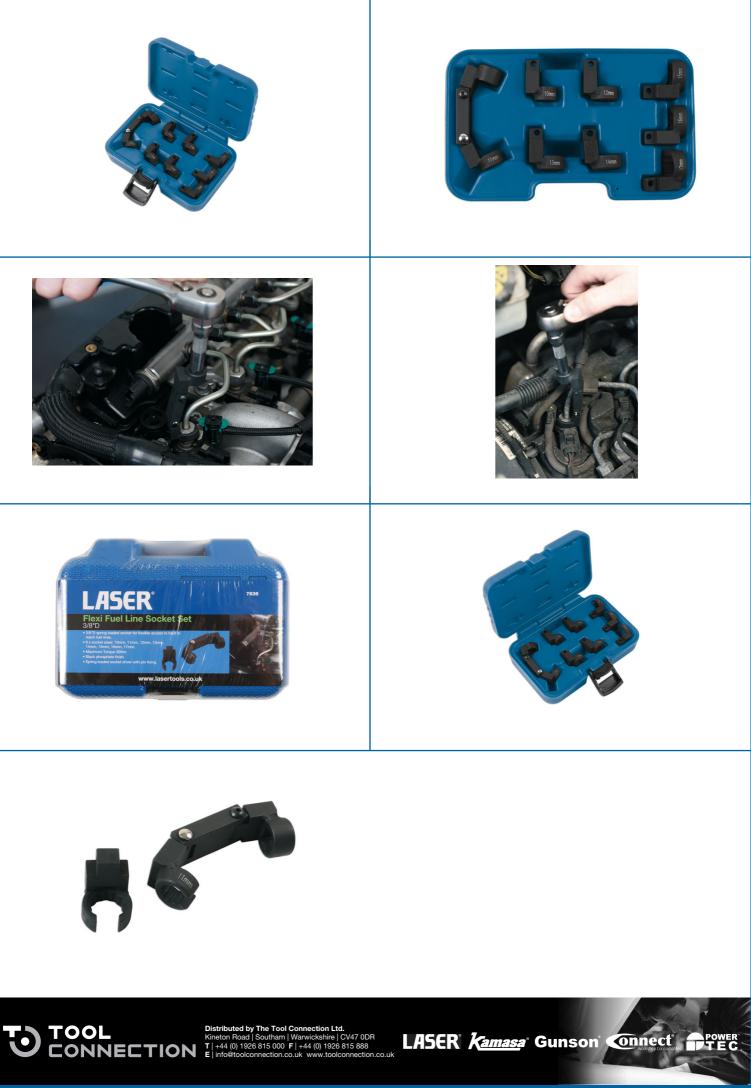

## Flexi Fuel Line Socket Set 3/8"D

An auto-flexing fuel line socket set, featuring a 3/8"D tool with two spring-loaded joints and eight interchangeable open-ended sockets in sizes 10mm to 17mm. Allows easy access to hard to reach fuel line fastenings.

## **Additional Information**

- 3/8"D spring loaded socket set for flexible access to hard to reach fuel lines.
- 8 x socket sizes: 10, 11, 12, 13, 14, 15, 16, 17mm.
- Maximum Torque 30Nm.
- · Black phosphate finish.
- · Spring loaded socket driver with pin fixing.