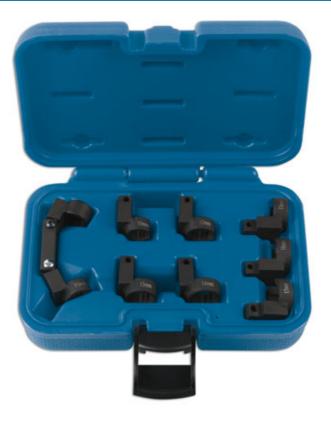

## Flexi Fuel Line Socket Set 3/8"D

An auto-flexing fuel line socket set, featuring a 3/8"D tool with two spring-loaded joints and eight interchangeable open-ended sockets in sizes 10mm to 17mm. Allows easy access to hard to reach fuel line fastenings.

## **Additional Information**

- 3/8"D spring loaded socket set for flexible access to hard to reach fuel lines.
- 8 x socket sizes: 10, 11, 12, 13, 14, 15, 16, 17mm.
- Maximum Torque 30Nm.
- · Black phosphate finish.
- · Spring loaded socket driver with pin fixing.